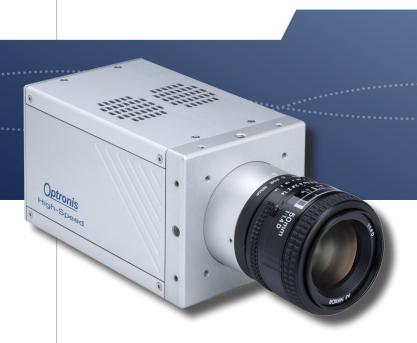

# Sprinter-HD

High-Speed Video Camera

- ☑ TROUBLESHOOTING
- ✓ RESEARCH
- ✓ SCIENTIFIC
- 3.500 fps with 1280 x 860 pixels
- Standalone operation
- SSD backup storage up to 1TB
- Fast 16 GB camera memory
- TimeViewer user software included

# Sprinter-HD High-Speed Video Camera

# **DESCRIPTION**

Sprinter-HD of the CamRecord-Sprinter series is a high-speed camera with integrated frame memory. Various trigger and synchronization features makes the camera an ideal tool for research and industrial applications. The camera is controlled by TimeViewer software via GigE interface.