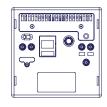

|
| SSD harddrive bay             | data storage and backup                                                                                                           |
| PC software                   | TimeViewer for Windows (support for version 7, 8 and 10) for capture, video playback, export, image analysis with object tracking |
| Scope of delivery             | Camera with 256 GB SSD,<br>TimeViewer, Power supply, GigE-<br>cable and manual                                                    |

# **ACCESSORIES**

| CR-FM  | F-Mount lens adapter                       |
|--------|--------------------------------------------|
| CR-FMG | F-Mount lens adapter with aperture control |
| CR-CM  | C-Mount lens adapter                       |

# **TECHNICAL DRAWING**









# **CONTACT INFORMATION**

 Optronis GmbH
 Phone: +49 7851 91 26 - 0

 Ludwigstraße 2
 Fax: +49 7851 91 26 - 10

 77694 Kehl
 info@optronis.com

 Germany
 www.optronis.com

The information given herein is believed to be reliable, however Optronis makes no warranties as to its accuracy or completeness. Data sheet is subject to modifications at any time. Ver. C