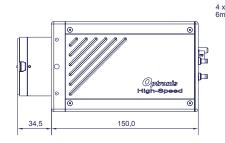

# **TECHNICAL DRAWING**

#### **SPECIFICATIONS**

| 01 2011 1071110110            |                                                                                                                                   |
|-------------------------------|-----------------------------------------------------------------------------------------------------------------------------------|
| Sensor resolution             | 1280×860                                                                                                                          |
| Frame rate @ max. sensor res. | 3.504 fps                                                                                                                         |
| Memory                        | 16 GB internal                                                                                                                    |
| Image sensor                  | CMOS, Global Shutter                                                                                                              |
| Exposure time                 | 2 µs - 1/framerate                                                                                                                |
| Active area                   | 17.5 mm x 11.8 mm                                                                                                                 |
| Sensor diagonal dimension     | 21.1 mm                                                                                                                           |
| Pixel size                    | 13.7 µm                                                                                                                           |
| A/D conversion                | 8 Bit                                                                                                                             |
| Dynamic                       | 48 dB                                                                                                                             |
| Sensitivity                   | 25 V/lux × s @ 525 nm                                                                                                             |
| Trigger modes                 | internal free-run, switch, rising or falling edge, pre- and post-trigger                                                          |
| Power                         | 12 VDC                                                                                                                            |
| Weight                        | 1400 g without mount                                                                                                              |
| Dimensions                    | 150 mm x 92 mm x 92 mm                                                                                                            |
| Housing                       | lightweight anodised aluminium                                                                                                    |
| SSD harddrive bay             | data storage and backup                                                                                                           |
| PC software                   | TimeViewer for Windows (support for version 7, 8 and 10) for capture, video playback, export, image analysis with object tracking |
| Scope of delivery             | Camera with 256 GB SSD,<br>TimeViewer, Power supply, GigE-<br>cable and manual                                                    |