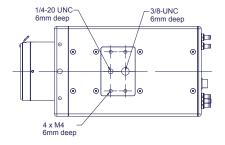

# **TECHNICAL DRAWING**

#### **SPECIFICATIONS**

| 01 2011 1071110110            |                                                                                                                                   |
|-------------------------------|-----------------------------------------------------------------------------------------------------------------------------------|
| Sensor resolution             | 1280×860                                                                                                                          |
| Frame rate @ max. sensor res. | 3.504 fps                                                                                                                         |
| Memory                        | 16 GB internal                                                                                                                    |
| Image sensor                  | CMOS, Global Shutter                                                                                                              |
| Exposure time                 | 2 µs - 1/framerate                                                                                                                |
| Active area                   | 17.5 mm x 11.8 mm                                                                                                                 |
| Sensor diagonal dimension     | 21.1 mm                                                                                                                           |
| Pixel size                    | 13.7 µm                                                                                                                           |
| A/D conversion                | 8 Bit                                                                                                                             |
| Dynamic                       | 48 dB                                                                                                                             |
| Sensitivity                   | 25 V/lux × s @ 525 nm                                                                                                             |
| Trigger modes                 | internal free-run, switch, rising or falling edge, pre- and post-trigger                                                          |
| Power                         | 12 VDC                                                                                                                            |
| Weight                        | 1400 g without mount                                                                                                              |
| Dimensions                    | 150 mm x 92 mm x 92 mm                                                                                                            |
| Housing                       | lightweight anodised aluminium                                                                                                    |
| SSD harddrive bay             | data storage and backup                                                                                                           |
| PC software                   | TimeViewer for Windows (support for version 7, 8 and 10) for capture, video playback, export, image analysis with object tracking |
| Scope of delivery             | Camera with 256 GB SSD,<br>TimeViewer, Power supply, GigE-<br>cable and manual                                                    |