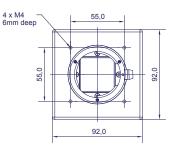

# **TECHNICAL DRAWING**

#### **SPECIFICATIONS**

| 01 2011 1071110110            |                                                                                                                                   |
|-------------------------------|-----------------------------------------------------------------------------------------------------------------------------------|
| Sensor resolution             | 1280×860                                                                                                                          |
| Frame rate @ max. sensor res. | 3.504 fps                                                                                                                         |
| Memory                        | 16 GB internal                                                                                                                    |
| Image sensor                  | CMOS, Global Shutter                                                                                                              |
| Exposure time                 | 2 µs - 1/framerate                                                                                                                |
| Active area                   | 17.5 mm x 11.8 mm                                                                                                                 |
| Sensor diagonal dimension     | 21.1 mm                                                                                                                           |
| Pixel size                    | 13.7 µm                                                                                                                           |
| A/D conversion                | 8 Bit                                                                                                                             |
| Dynamic                       | 48 dB                                                                                                                             |
| Sensitivity                   | 25 V/lux × s @ 525 nm                                                                                                             |
| Trigger modes                 | internal free-run, switch, rising or falling edge, pre- and post-trigger                                                          |
| Power                         | 12 VDC                                                                                                                            |
| Weight                        | 1400 g without mount                                                                                                              |
| Dimensions                    | 150 mm x 92 mm x 92 mm                                                                                                            |
| Housing                       | lightweight anodised aluminium                                                                                                    |
| SSD harddrive bay             | data storage and backup                                                                                                           |
| PC software                   | TimeViewer for Windows (support for version 7, 8 and 10) for capture, video playback, export, image analysis with object tracking |
| Scope of delivery             | Camera with 256 GB SSD,<br>TimeViewer, Power supply, GigE-<br>cable and manual                                                    |